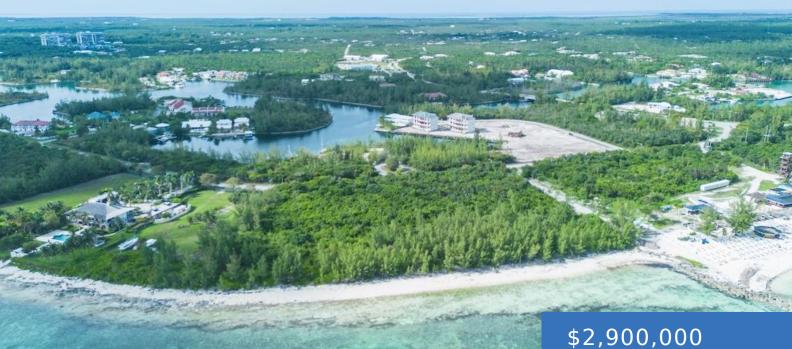

#### **BELL CHANNEL TRACT Y**

https://bahamasluxuryrealty.net

6,6 acres of incredible oceanfront property at Taino Beach. Offering 680 feet of oceanfront with inspirational views of our clear Bahama waters. Zoned tourist-commercial, this is IDEAL for development. Located on Jolly Roger Drive in Bell Channel, Taino Beach area, the location is home to numerous hotels, resorts, condominium complexes and is a quick drive [...]

## Miscellaneous

**Legal Description:** Bell Channel Tract Y, Freeport, Grand Bahama **Site Influences:** Easy Access, Highway Access, View -Ocean, Shopping Nearby, Treed Lot, Recreation Nearby, Quiet Area, Waterfront - Ocean, Acreage, Road - Paved, Pets Allowed