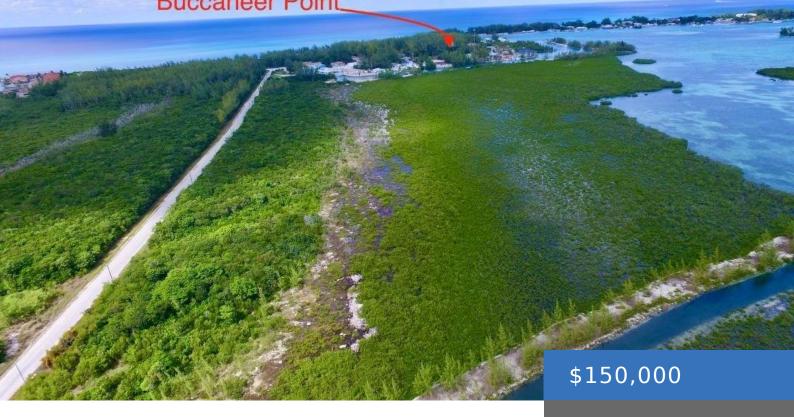

## **BIMINI CANAL FRONT SOUTH BIMINI**

https://bahamasluxuryrealty.net

Welcome to paradise in Buccaneer Point, Bimini! This 7,500 sq. ft. vacant lot is a prime opportunity for your dream island retreat or a savvy investment. With a 60ft canal width and 75ft canal frontage, this is truly a boater's dream lot, perfect for your private dock! Bimini is famed for world-record fishing and a [...]