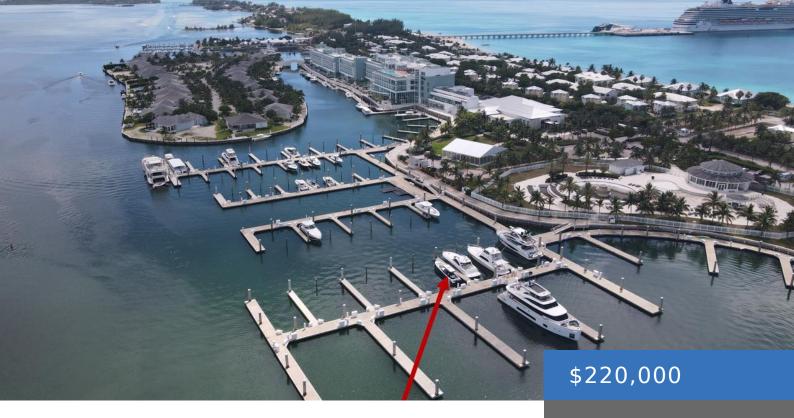

#### **BIMINI DOCK SLIP BIMINI BAY DOCK SLIP**

https://bahamasluxuryrealty.net

The Bimini Bay Mega Marina is a luxury mega-yacht marina just off the coast of Florida, with all the pleasures of The Bahamas. This marina is an official port of entry into The Islands of The Bahamas, offering Customs and Immigration to make your entry process easy and convenient. This slip, Eleuthera #9, is a [...]