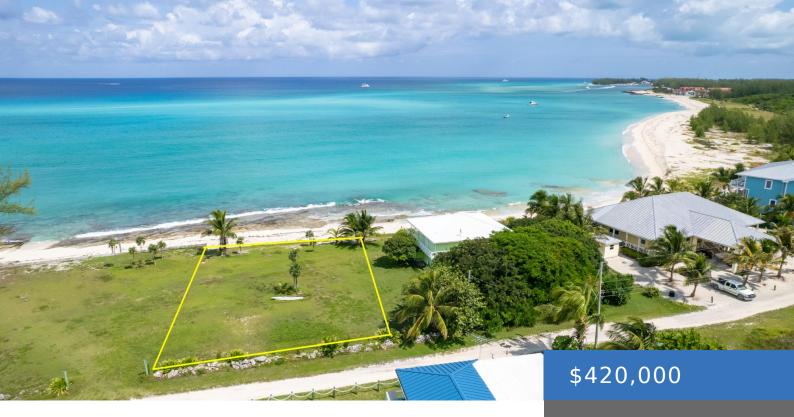

#### **BIMINI LOT PORT ROYAL SUBDIVISION**

https://bahamasluxuryrealty.net

Discover your piece of paradise with this spacious 15,000 sqft lot located in the desirable Port Royal Subdivision, South Bimini. Situated just a short walk from pristine beaches, this property offers the perfect blend of tranquility and convenience. The Port Royal Subdivision is a friendly and welcoming community with easy access to local amenities. You'll [...]

# **Basics**

Category: Lots/Acreage

Bathrooms: 0 baths

**Lot size: 15000** sq ft

Block: 1

**Lot:** 39

Date Listed: 2024-08-30T00:00:00

Bedrooms: 0 beds