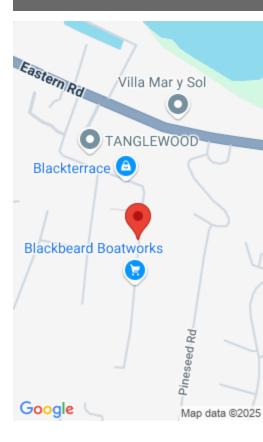

### **BLACKBEARD TERRACE**

https://bahamasluxuryrealty.net

Gorgeous large 19,785 sq. ft single family home lot in established eastern neighborhood on Blackbeard Terrace! Why settle for a small lot out west when you can have almost half an acre in the East? This might be the one for you! Driving Directions: Traveling east on Eastern Rd from the intersection with Fox Hill [...]