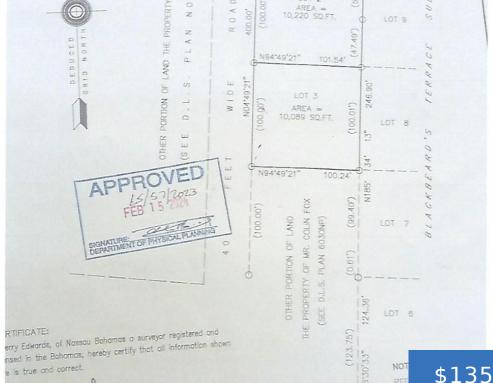

### **BLACKBEARDS TERRACE LOT#1**

https://bahamasluxuryrealty.net

Blackbeard's Terrace impeccable, captivating and beautiful 10,384 square feet lot is for sale! It is nestled in a new subdivision called Continental Estates. This is an opportunity of a lifetime to create your dream home in a peaceful, quiet, upperclass environment. Everything is very close: Churches, schools, restaurants, doctors' offices, parks, gyms, plant nurseries, pharmacies, [...]

\$135,000

- 0 beds
- 0 baths
- Lots/Acreage
- 10384 sq ft

Island: New Providence/Paradise Island

Sale or Rent: For Sale Only

**MLS ID:** 57134

Bedrooms: 0 beds Area: 10384 sq ft Currency: BSD

**Lot:** 1

**Date Listed:** 2024-03-30T00:00:00