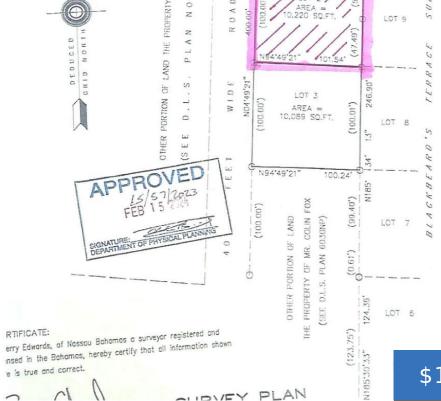

### BLACKBEARDS TERRACE LOT#2

https://bahamasluxuryrealty.net

Blackbeard's Terrace impeccable, captivating and beautiful 10,220 square feet lot is for sale! It is nestled in a new subdivision called Continental Estates. This is an opportunity of a lifetime to create your dream home in a peaceful, quiet, upperclass environment. Everything is very close: Churches, schools, restaurants, doctors' offices, parks, gyms, plant nurseries, pharmacies, [...]

# **Basics**

\$135,000

- 0 beds
- 0 baths
- Lots/Acreage
- 10220 sq ft

Island: New Providence/Paradise Island

Sale or Rent: For Sale Only

**MLS ID:** 57135

Bedrooms: 0 beds Area: 10220 sq ft Currency: BSD

**Lot:** 2

**Date Listed:** 2024-03-30T00:00:00

#### Call us now

Phone: (242) 422-3580 (Bahamas) / (954) 591-4999 (USA)

Email: Pat@bahamasluxuryrealty.net

Address: 201 Caves Terrace, Nassau, Bahamas

**Legal Description:** Continental Estates, Near Blackbeard's Terrace Tower, off the Eastern Road Lot #2