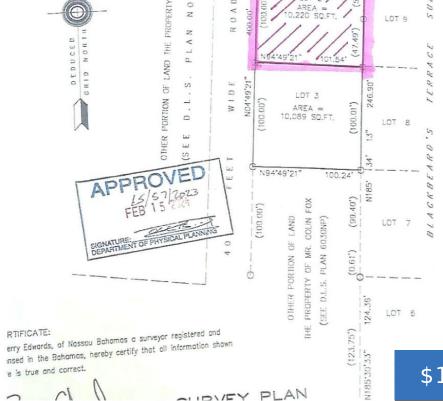

### BLACKBEARDS TERRACE LOT#3

https://bahamasluxuryrealty.net

Blackbeard's Terrace impeccable, captivating and beautiful 10,089 square feet lot is for sale! It is nestled in a new subdivision called Continental Estates. This is an opportunity of a lifetime to create your dream home in a peaceful, quiet, upperclass environment. Everything is very close: Churches, schools, restaurants, doctors' offices, parks, gyms, plant nurseries, pharmacies, [...]

# **Basics**

\$135,000

- 0 beds
- 0 baths
- Lots/Acreage
- 10089 sq ft

Island: New Providence/Paradise Island

Sale or Rent: For Sale Only

**MLS ID:** 57136

Bedrooms: 0 beds Area: 10089 sq ft Currency: BSD

**Lot:** 3

**Date Listed:** 2024-03-30T00:00:00