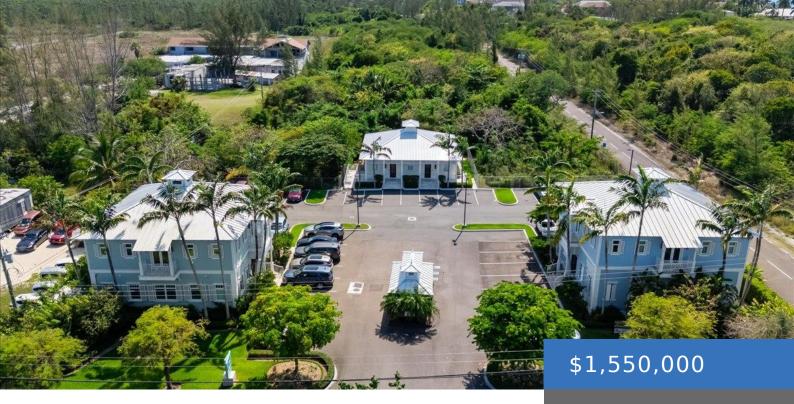

BLAKE ROAD https://bahamasluxuryrealty.net

Situated on Blake Road, just off West Bay Street, this newly constructed 1,760 sq ft office building boasts a strategic location near prominent landmarks such as Caves Village, the International Airport, Lyford Cay, and Old Fort Bay. Features: Layout: Designed with functionality in mind, the office space is divided into two areas: Executive Office Space: [...] • Building and Land