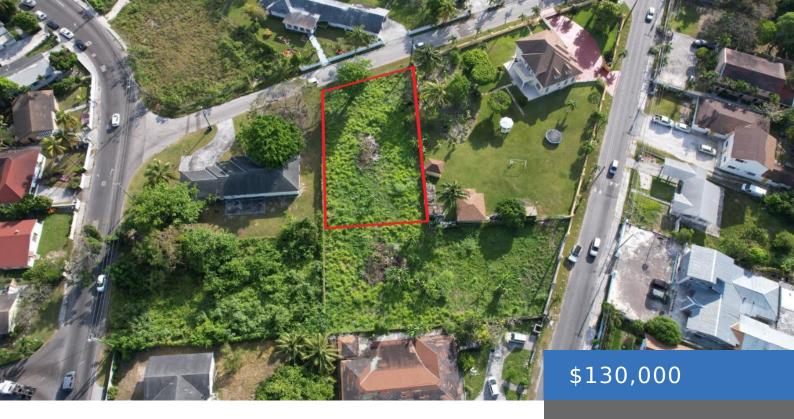

#### **BLOCK #10 GLENISTON GARDENS SUBDIVI**

https://bahamasluxuryrealty.net

Located in the well-established family neighborhood of Gleniston Gardens, This lot is located on Soldier Road with access to main thoroughfare such as Prince Charles Drive, Village Road and East Street South. It is centrally located with easy access to shopping, schools and malls. It is an excellent lot for a single-family dream home and [...]