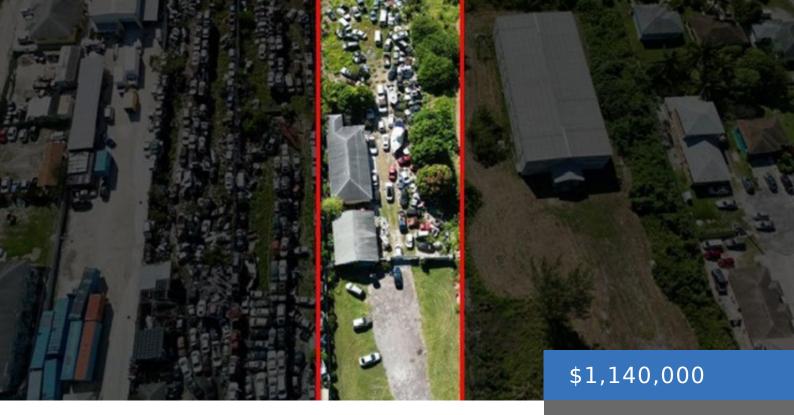

**BLUE HILL ROAD SOUTH** https://bahamasluxuryrealty.net

Commercial investment opportunity on Blue Hill Road. Situated on 1.36 acres, there are 2 structurally sound buildings which can be converted to offices or retail stores and with over an acre of land there is so much more room for growth. Whether you want to build an apartment complex (or 2), or a retail plaza, [...] • Building and Land

• 3246 sq ft

×

Basics

Category: Building and Land Lot size: 59242 sq ft Island: New Providence/Paradise Island Date Listed: 2024-02-07T00:00:00 Area: 3246 sq ft Currency: BSD Sale or Rent: For Sale Only MLS ID: 56334