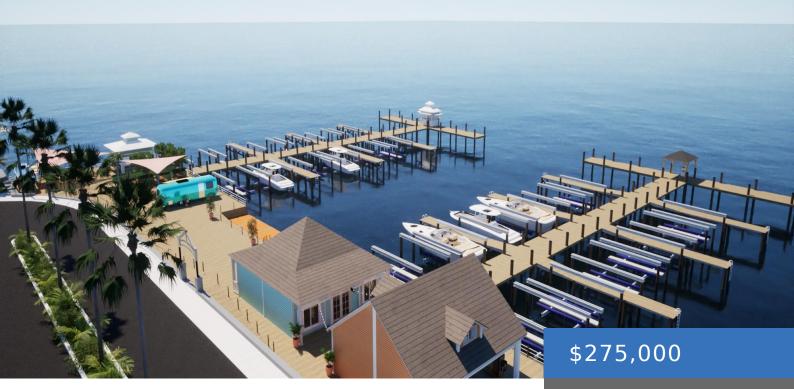

### **BOAT SLIP 20 SUNSET MARINA**

https://bahamasluxuryrealty.net

Barefoot Luxury Bahamas proudly announces Sunset Marina & Marina Village, a full-service, 32-slip marina located on the western shores of Eleuthera in the heart of Governorâ Barbour. Ideally positioned as a gateway to the Exumas and nestled in the center of the 700 stunning Bahamian islands, Sunset Marina offers an unmatched lifestyle for boaters and [...]