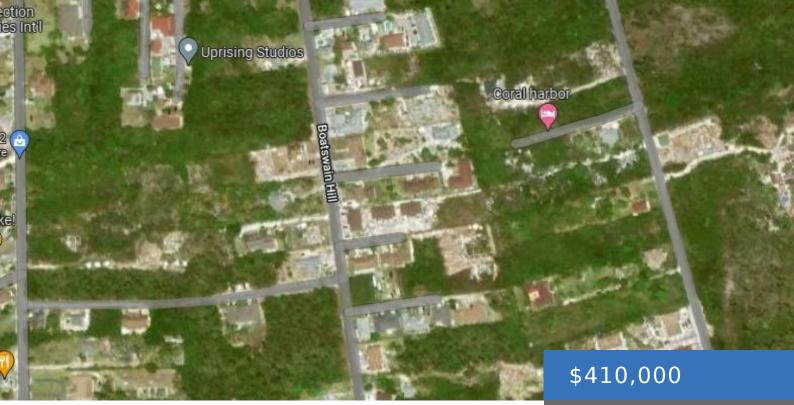

## **BOATSWAIN HILL 1.14 ACRES**

https://bahamasluxuryrealty.net

Luxurious, Captivating & Impeccable Boatswain Hill multifamily 1.13 acres are on sale! The area is safe, quiet and beautiful and it is close to Coral Harbour, Albany, restaurants, schools, churches, shopping, airports, the sea & many beaches! This is a developer's dream! We have no more like this multifamily lot! Call us today before it [...]

## Miscellaneous

**Legal Description:** Boatswain Hill, Lot 5A, Portion of Crown Grant A3-145, New Providence Bahamas. **Site Influences:** Adult Oriented, Easy Access, Family Oriented, Highway Access, Hillside, Southern Exp, Low Maint Yard, Shopping Nearby, Recreation Nearby, Quiet Area, Seniors Oriented, Acreage, Fuel to Lot, Road - Paved, Phone to Lot, Pets Allowed