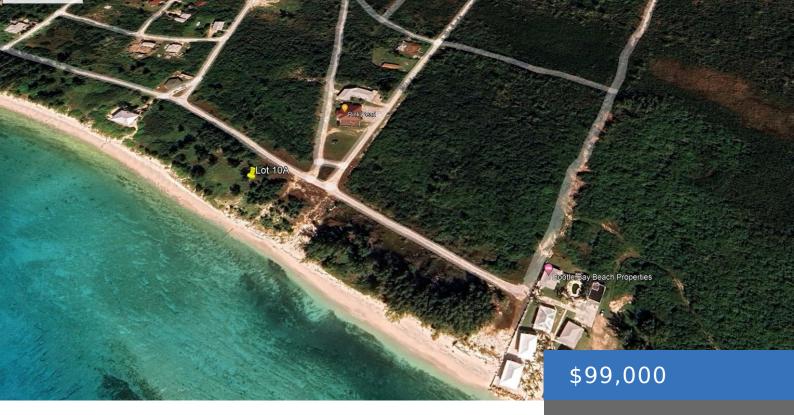

### **BOOTLE BAY LAND BAYSHORE DRIVE**

https://bahamasluxuryrealty.net

Discover the perfect canvas for your dream coastal retreat with this exceptional oceanfront lot nestled along the picturesque shoreline of Bootle Bay. Spanning 100 feet of pristine beachfront and boasting 20,000 square feet of pure potential, this property offers an unparalleled setting for development. Situated in a slowly developing area, this lot enjoys the tranquility [...]

## Basics

Category: Lots/Acreage Bathrooms: 0 baths Lot size: 20000 sq ft Block: 19 Lot: 10A Date Listed: 2024-06-18T00:00:00 Bedrooms: 0 beds Area: 0 sq ft Currency: Either Island: Grand Bahama/Freeport Sale or Rent: For Sale Only MLS ID: 58201

## Miscellaneous

Legal Description: Bootle Bay Village, Block 19 Lot Site Influences: Waterfront - 10A, West End Ocean,Beach Front