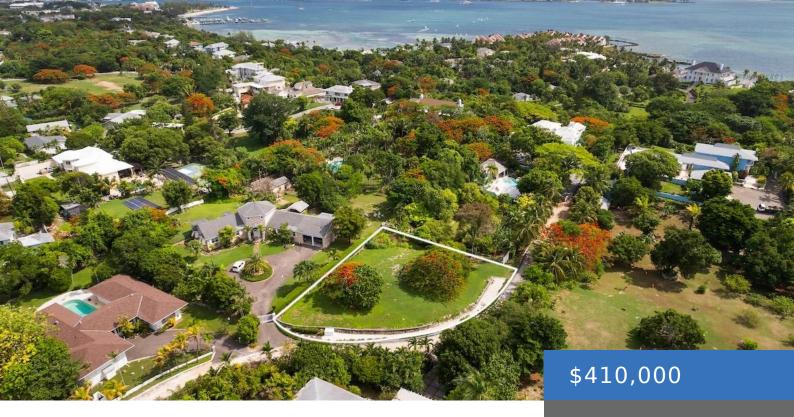

#### **BRACE RIDGE ROAD**

https://bahamasluxuryrealty.net

Hereâ sought-after location just off the Eastern Road. Situated on the quiet, residential Brace Ridge Road, this prime parcel is ideal for building your dream home or investment property in one of Nassauâ sous most desirable areas. Enjoy the perfect blend of privacy [...]

## **Basics**

Category: Lots/Acreage

Bathrooms: 0 baths

Lot size: 13272 sq ft

Island: New Providence/Paradise Island

Sale or Rent: For Sale Only

MLS ID: 63416

Bedrooms: 0 beds

### **Miscellaneous**

**Legal Description:** A parcel of land containing 13,272 Sq. Ft. being a portion of  $\hat{a}_{\square}Miramar\hat{a}_{\square}$ , Brace Ridge Road, Eastern Road, New Providence, Bahamas