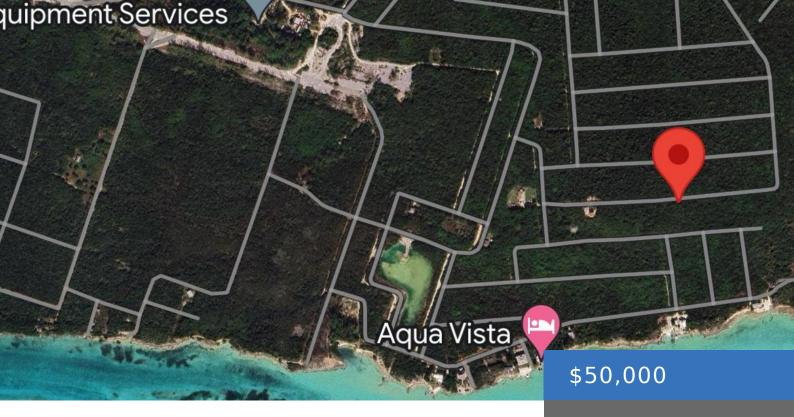

### **BS 2 LOT 959 ESCUDO ROAD**

https://bahamasluxuryrealty.net

Hillside lot in a quiet area. Electricity is nearby. Bar and restaurant is nearby. This lot is not far from the main commerce center of George Town where there are shopping centers, grocery stores, banks, restaurants, marinas, schools, churches, police station, local administration, post office, parks, entertainment and recreational areas.

## **Miscellaneous**

**Legal Description:** Southeast of the settlement of George Town and being lot number 959 in a subdivision called and known as Bahama Sound of

Exuma Number 02

Road: Street

**Site Influences:** Hillside, View - Ocean, Recreation Nearby, Quiet Area, Road - Paved, Road - Gravel