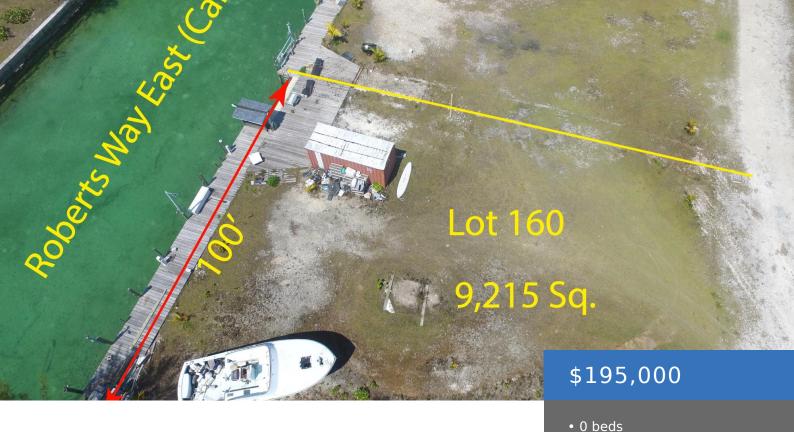

### **CANAL LOT 160 CANAL LOT 160**

https://bahamasluxuryrealty.net

This choice cleared canal lot offers a generous 100 ft. of fully seawalled deep-water canal frontage, with a 80 ft. dock extending across the canal frontage. # 160 is a prime single-family parcel situated on the main canal within the Leisure Lee Waterways. This level ready for construction lot features spacious 9,215 square feet in [...]

### **Basics**

**Category:** Lots/Acreage

Bathrooms: 0 baths

Lot size: 9215 sq ft

Island: Abaco

Sale or Rent: For Sale Only

MLS ID: 61795

Bedrooms: 0 beds

Area: 0 sq ft

**Currency: USD** 

**Lot:** 160

**Date Listed:** 2025-03-26T00:00:00

## **Miscellaneous**

**Legal Description:** Lot **Site Influences:** Adult Oriented, Easy Access, Family

160, Leisure Lee, Abaco, Oriented, View - Ocean, Low Maint Yard, Seniors Oriented, Road - Gravel, Phone to Lot, Level Lot, Underground Services, Pets