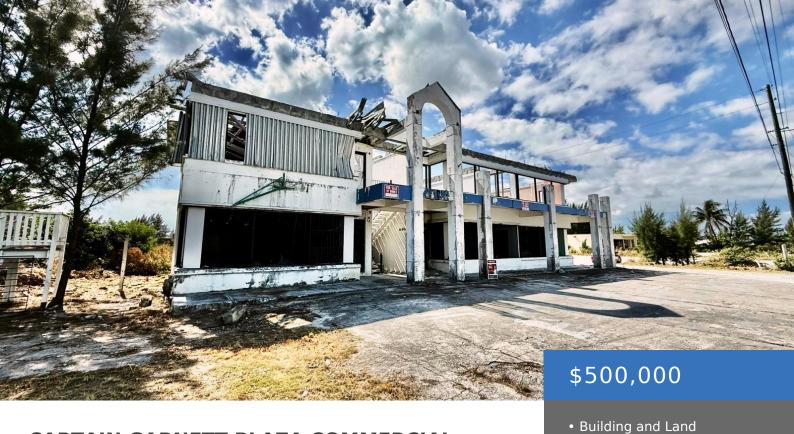

# CAPTAIN GARNETT PLAZA COMMERCIAL BUILDING

https://bahamasluxuryrealty.net

This site consists of a 2-level, 5,676-square-foot residential apartment building, which contains 6 commercial rental suites and sits on 9,458 square feet of land. Each rental suite contains roughly 950 square feet of enclosed leaseable area. The roof construction was hipped with asphalt shingle covering, although Hurricane Dorian completely destroyed it.