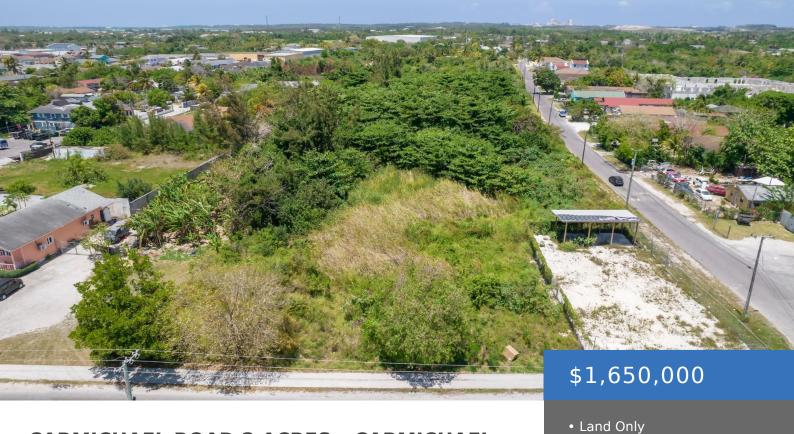

# CARMICHAEL ROAD 2 ACRES - CARMICHAEL ROAD

https://bahamasluxuryrealty.net

Unlock the potential of one of Nassauâ s most high-traffic streets with this vacant 2.04 commercial acreage on Carmichael Road. Ideally situated in one of the fastest-growing areas in New Providence, this property offers unmatched visibility and accessibility to the tune of thousands of daily commuters. Surrounded by a dense network of established and emerging residential [...]

### **Basics**

Category: Land Only Lot size: 88862 sq ft

Currency: BSD Island: New Providence/Paradise Island

Lot: A Sale or Rent: For Sale Only

**Date Listed:** 2025-05-19T00:00:00 **MLS ID:** 62550