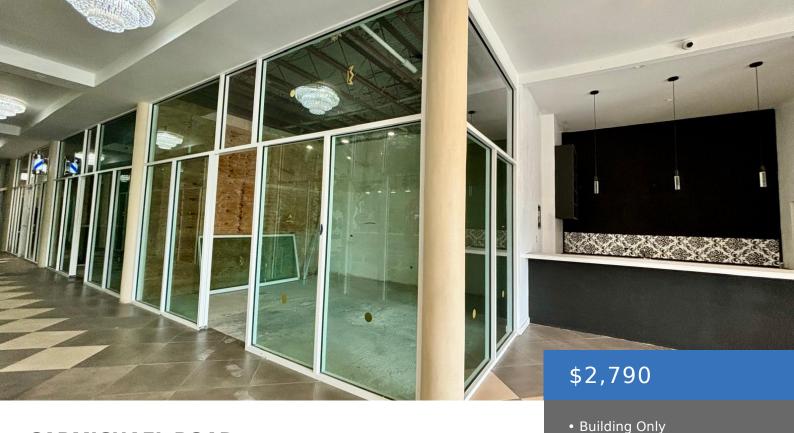

## CARMICHAEL ROAD

https://bahamasluxuryrealty.net

Discover a fantastic opportunity for your business with this 620sq. ft retail space in the vibrant Carmichael area. Perfectly positioned for high visibility and foot traffic, this space offers a versatile layout to fit various retail needs. Donâ∏t miss out on this prime location to grow your business in a thriving community. CAMS just per [...]

**Basics** 

Category: Building Only

**Currency: BSD** 

Rental Amount: \$2,790

**Date Listed:** 2024-07-21T00:00:00

Lot size: 620 sq ft

Island: New Providence/Paradise Island

×