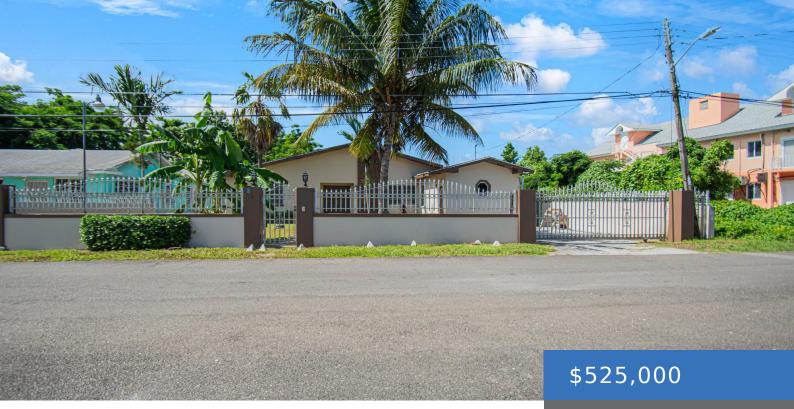

# CENTREVILLE BUILDING CENTREVILLE COMMERCIAL

https://bahamasluxuryrealty.net

Versatile Single-Family Residence with Commercial Potential in Prime Centreville Location This beautifully renovated 1,822 sq. ft. single-family home sits on a spacious 6,674 sq. ft. lot in the heart of Centreville's bustling commercial district. Zoned for commercial use, this property offers incredible flexibility for either residential living or business opportunities. Inside, the home features 3 [...]

## **Basics**

Category: Building and Land

Lot size: 6674 sq ft

Block: 24

**Lot:** 18

Date Listed: 2024-10-08T00:00:00

**Area: 1822** sq ft

**Currency: BSD** 