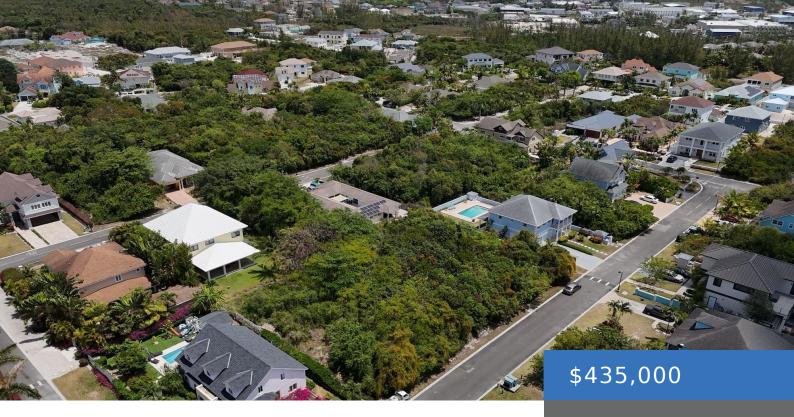

#### CHARLOTTEVILLE CHARLOTTEVILLE LOT

https://bahamasluxuryrealty.net

Located in the desirable gated community of Charlotteville, this 7,200 sq ft vacant lot presents a rare opportunity to build your dream home in one of Western New Providenceâ s most soughtafter neighborhoods. Residents of Turnberry & Charlotteville enjoy close proximity to essential amenities, including a major food store, retail outlets, and a variety of restaurants. [...]

## **Basics**

Category: Lots/Acreage

Bathrooms: 0 baths

Lot size: 7200 sq ft

Island: New Providence/Paradise Island

Subdivision: Charlotteville

Date Listed: 2025-05-05T00:00:00

Bedrooms: 0 beds