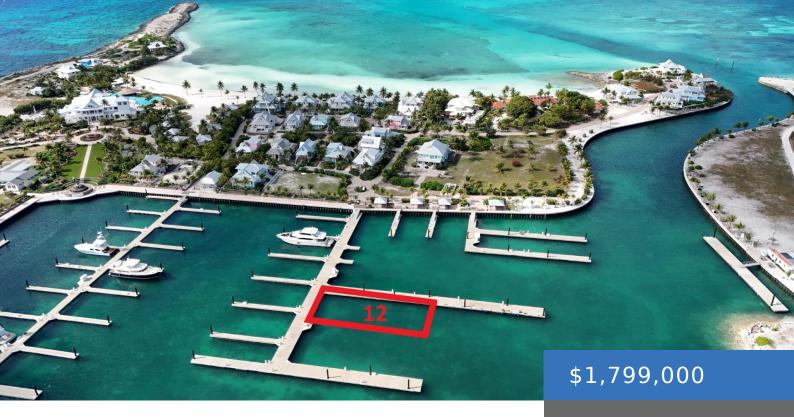

#### **CHUB CAY RESORT & MARINA**

https://bahamasluxuryrealty.net

Dock Slip, #12 is located on A Dock within close proximity to the Marlin Market and our Private Clubhouse. This 150FT slip is one the largest slips in our Marina and one of only two slips over 100 FT available on the market. This slip can accommodate a beam up to 50FT and is ready [...]