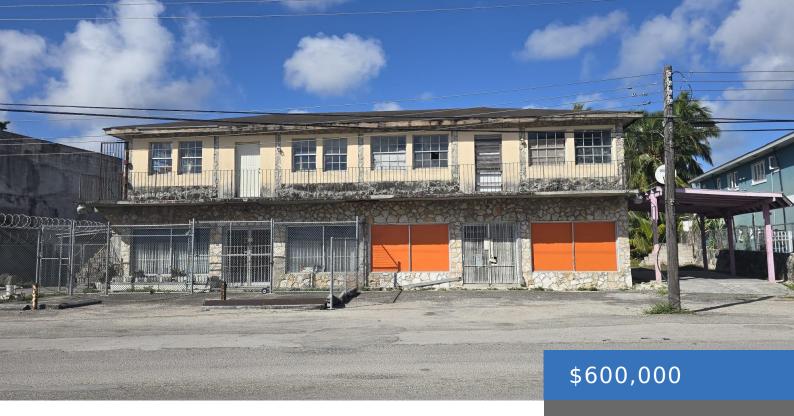

#### **COLLINS AVE**

https://bahamasluxuryrealty.net

Discover this exceptional 2-story retail/commercial property in the heart of the rapidly evolving Collins Avenue commercial district. Featuring four spacious units, each 835 sq. ft., this property offers a total of 3,340 sq. ft. of versatile space. With two units on the ground floor and two on the upper level, the building is perfectly suited [...]

# **Basics**

Category: Building and Land

**Lot size: 15000** sq ft

Island: New Providence/Paradise Island

Sale or Rent: For Sale Only

Business Name: Collins Ave Commercial Building

**Area: 3341** sq ft

Currency: BSD