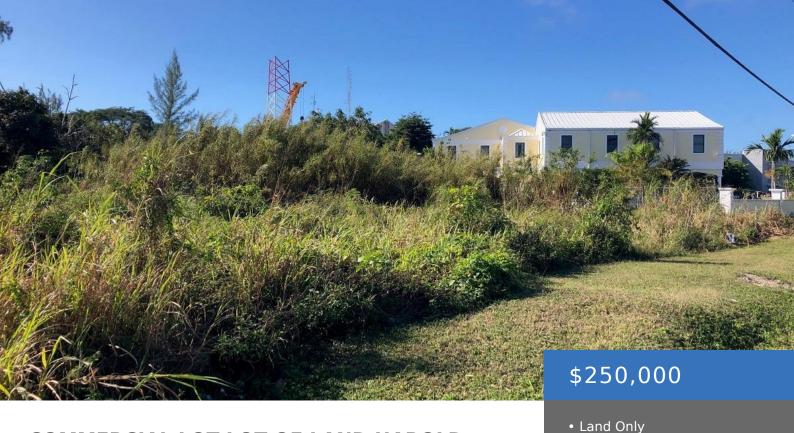

# COMMERCIAL LOT LOT OF LAND HAROLD ROAD AND BOZINE HILL

https://bahamasluxuryrealty.net

Prime Commercial Property on Tonique Williams Darling Highway This expansive 10,000 sq ft commercial property is situated at the prominent corner of Tonique Williams Darling Highway and Bozine Hill. Its strategic location places it just minutes away from key amenities including shopping centers, the luxurious Baha Mar resort, Lynden Pindling International Airport (LPIA), and the [...]