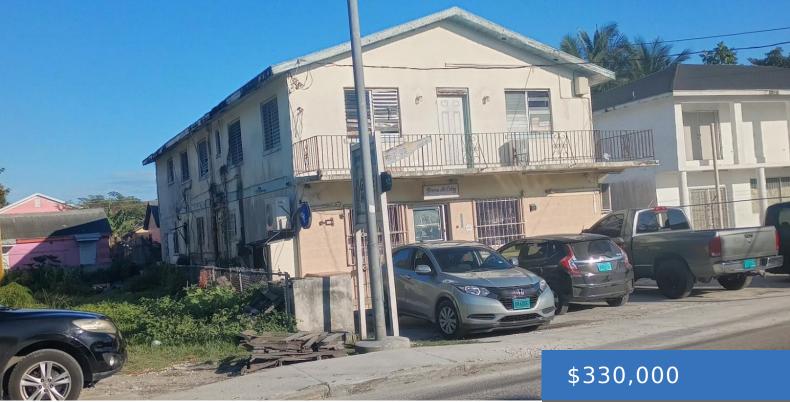

# COMMERCIAL MARKET STREET, COCONUT GROVE, NEW PROVIDENCE

https://bahamasluxuryrealty.net

This mix used commercial building is situated in the heart of the city. With close proximity to business district, premier shopping destination, and cultural hotspots, it promises unparalleled convenience and accessibility. Prime visibility in a high traffic area, makes it ideal for retailing, eatery, store front and professional services. Public transportation options are abundant, making [...]

- Restaurant/Bar
- Business w/Bldg & Land
- 4000 sq ft

#### **Basics**

Category: Business w/Bldg & Land

Area: 4000 sq ft
Currency: BSD

Island: New Providence/Paradise Island

Sale or Rent: For Sale Only

Multi-Family: Other

**MLS ID:** 61386

**Type:** Restaurant/Bar