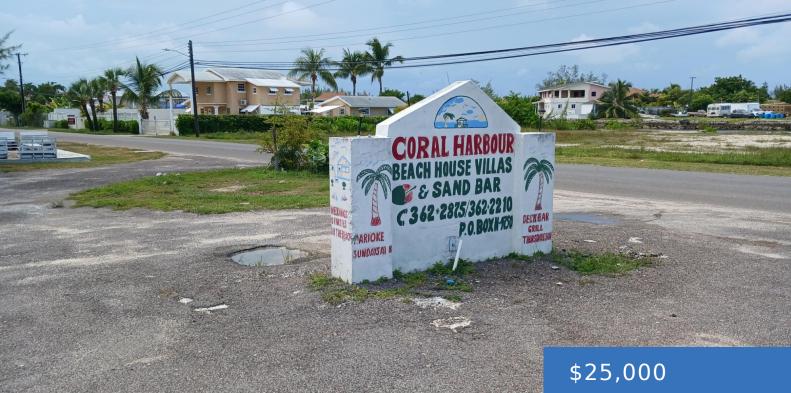

## **CORAL HARBOUR BEACH CORAL HARBOUR DRIVE**

https://bahamasluxuryrealty.net

A 12 room hotel with 2 additional rooms being converted into storage and an office. It can be returned to the room count. There are also 2 restaurants, a outdoor bar and a conch stand on property. The hotel is situated immediately on the beach. There is lots of parking for guests and clients and room for [...]

## **Basics**

**Category:** Building and Land **Type:** Accommodation

Currency: BSD Island: New Providence/Paradise Island

**Rental Amount:** \$25,000 **Sale or Rent:** For Rent Only

**Date Listed:** 2024-11-07T00:00:00 **MLS ID:** 59982