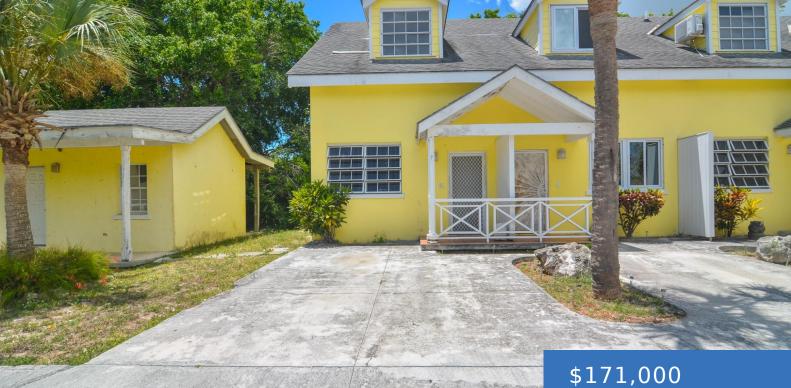

### **COUNTRY CLUB ESTATES**

https://bahamasluxuryrealty.net

Nestled in the serene enclave of Country Club Estates, this delightful two-story townhome awaits its transformation. With 2 bedrooms, 1.5 bathrooms, and approximately 1,220 sq.ft. of living space, this unit offers a promising canvas for investment or cozy living. While minor cosmetic updates are needed inside and out, envision the potential to customize this space [...]

- 2 beds1 bath
- Condo
- 17000 sq ft

### **Basics**

**Lot:** 7

Category: Condo Bedrooms: 2 beds

Bathrooms: 1 bath

Area: 17000 sq ft

Lot size: 17000 sq ft

Currency: PCD Island: New Providence/Paradi

**Currency:** BSD **Island:** New Providence/Paradise Island

# **Building Details**

**Date Listed:** 2024-04-29T00:00:00

Foundation: Yes Construction: Concrete Block

Floor covering: Ceramic Tile, Wood Exterior material: Finished Concrete

**Roof:** Asphalt Shingle Parking: Open

## **Amenities & Features**

**Laundry:** None **Sewer:** Septic - Yes

Style: Townhouse Air conditioning (Condo): None

Water: City Amenities: Main Level Entry, Unfurnished