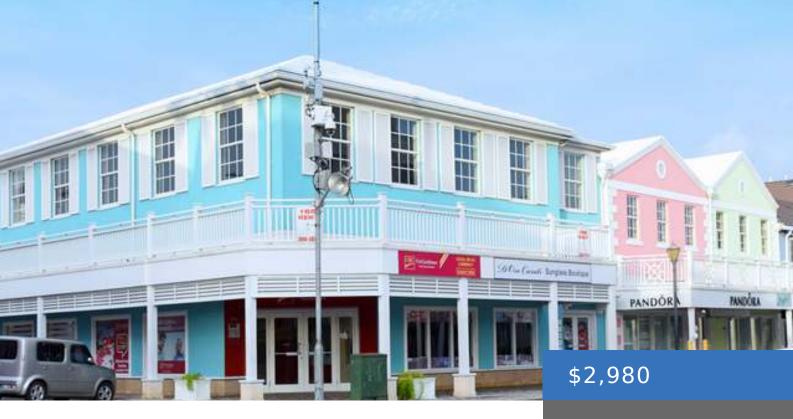

### DART BUILDING BAY STREET (NASSAU)

https://bahamasluxuryrealty.net

Situated on the corner of Bay Street and Parliament Street, the redevelopment of the 328-330 Bay Street property is complete and now ready for occupancy. The multi storey property is located in the heart of Downtown Nassau, immediately west of Parliament Square. This 978 sq. ft. space is located on the first floor and it [...] • Building Only

# Miscellaneous

**Legal Description:** All that property located on the southwest corner of Parliament Street and Bay Street, known as the Dart Building

**Commercial:** Offices

Land and Services: Public Trans. Nearby, Shopping Nearby, Visual exposure, Corner Site