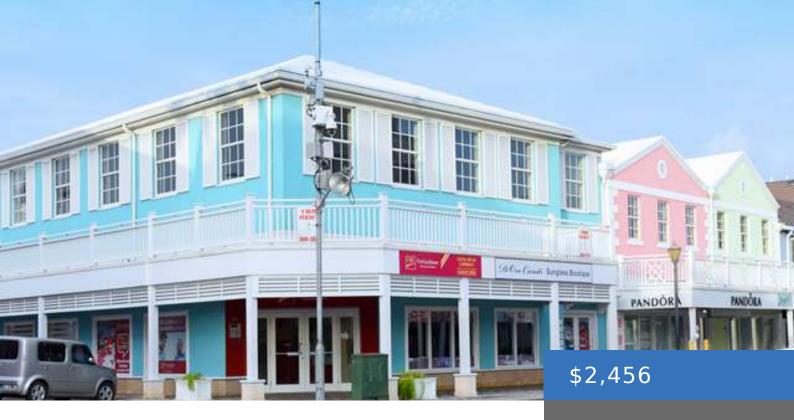

### DART BUILDING BAY STREET (NASSAU)

https://bahamasluxuryrealty.net

Situated on the corner of Bay Street and Parliament Street, the redevelopment of the 328-330 Bay Street property is complete and now ready for occupancy. The multi storey property is located in the heart of downtown Nassau, immediately west of Parliament Square. This 934 sq. ft. space is located on the second floor and it [...]

# **Basics**

Category: Building Only

Island: New Providence/Paradise Island

Sale or Rent: For Rent Only

MLS ID: 23055

**Currency: BSD** 

Rental Amount: \$2,456

Date Listed: 2015-04-14T00:00:00

## **Miscellaneous**

**Legal Description:** All that property located on the southwest corner of **Commercial:** Offices Parliament Street and Bay Street known as the Dart Building.

Phone: (242) 422-3580 (Bahamas) / (954) 591-4999 (USA)