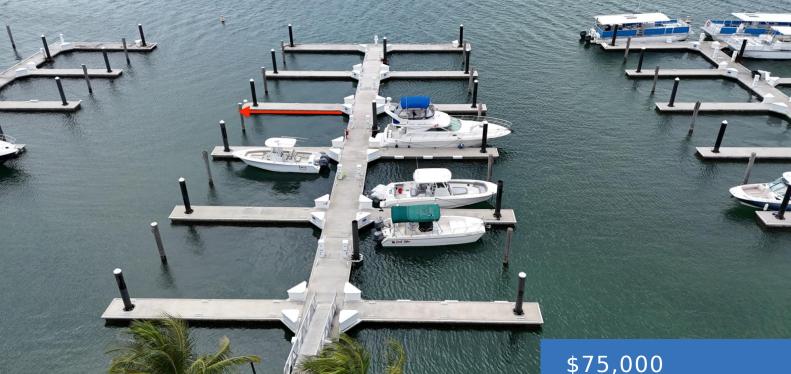

### DOCK SLIP BIMINI BAY FISHERMANS VIL

https://bahamasluxuryrealty.net

The Bimini Bay Fishermanâ marina just off the coast of Florida, with all the pleasures of The Bahamas. This marina is an official port of entry into The Islands of The Bahamas, offering Customs and Immigration to make your entry process easy and convenient. This slip Tuna #13 is [...]

## \$75,000

#### • 0 beds

- 0 baths
- Dock

×

• 0 sq ft

### **Basics**

Category: Dock Bathrooms: 0 baths Lot size: 40 sq ft Island: Bimini Sale or Rent: For Sale Only **MLS ID:** 59729

Bedrooms: 0 beds Area: 0 sq ft Currency: USD Lot: 13 Date Listed: 2024-10-16T00:00:00