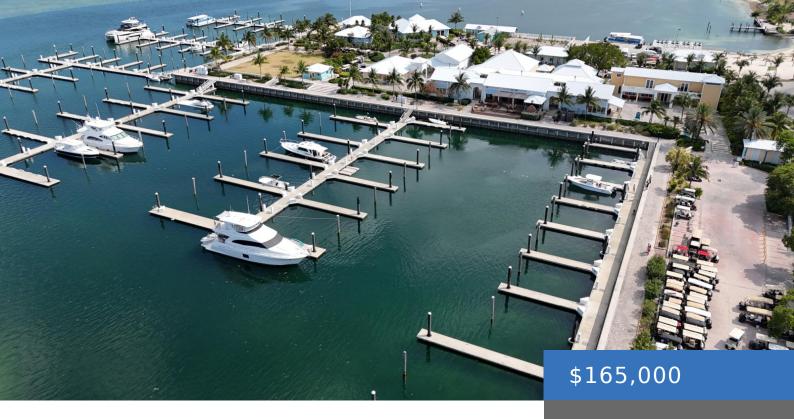

#### **DOCK SLIP BIMINI BAY FISHERMANS VIL**

https://bahamasluxuryrealty.net

Discover the Bimini Bay Fisherman's Village Marina, a premier luxury yacht marina situated just off the coast of Florida, offering the quintessential Bahamian experience. This marina is an official port of entry into The Bahamas, complete with Customs and Immigration services for your convenience. Marlin #5, a 50-foot marina slip at Bimini Bay Fisherman's Village [...]