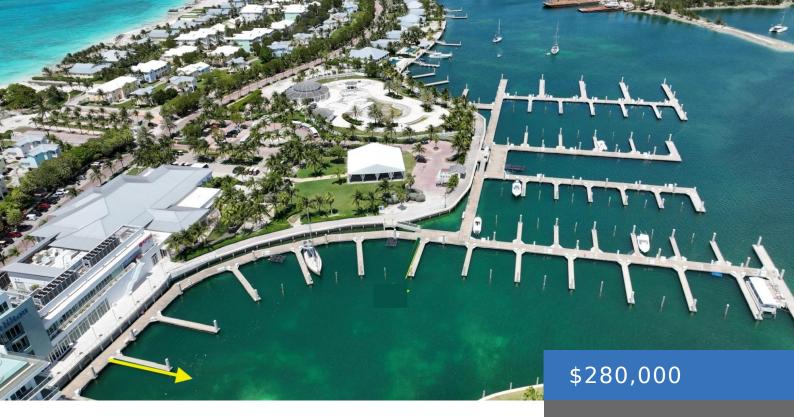

#### **DOCK SLIP BIMINI BAY MEGA MARINA**

https://bahamasluxuryrealty.net

Exuma #2 Dock Slip â 40ft at Bimini Bay Mega Marina The Bimini Bay Mega Marina is a premier luxury mega-yacht marina located just off the coast of Florida, offering the perfect gateway to The Bahamas. As an official port of entry, the marina provides convenient access to Customs and Immigration, making your arrival seamless [...]