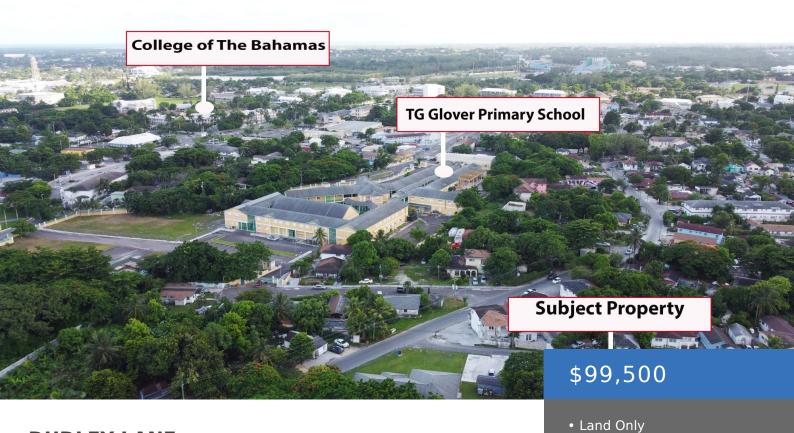

## **DUDLEY LANE**

https://bahamasluxuryrealty.net

This 10,000 sq. ft. mixed-use zoned lot is located in the Farrington Road area. Being near to the College of The Bahamas, restaurants, banking and the Downtown area, this lot presents a great investment opportunity.