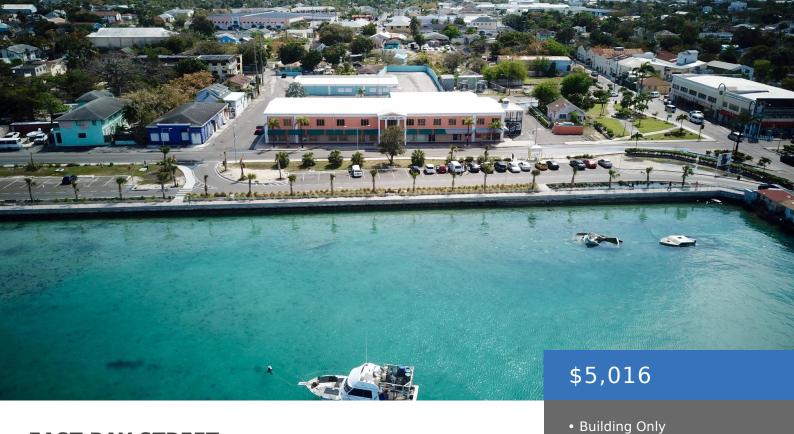

## **EAST BAY STREET**

https://bahamasluxuryrealty.net

A 3,010 sq. ft. ground floor commercial spaceâ expandable to 5,992 sq. ft. of continuous spaceâ is now available for lease in a well-maintained, two-storey mixed-use complex in Nassau, Bahamas. This high-traffic location offers excellent visibility and accessibility, just minutes from Paradise Island, Harbour Bay Shopping Plaza, and popular restaurants. Ideal for retail or office use, the [...]

## **Basics**

Category: Building Only

Island: New Providence/Paradise Island

Sale or Rent: For Rent Only

MLS ID: 63019

**Currency: BSD** 

Rental Amount: \$5,016

**Date Listed:** 2025-06-24T00:00:00