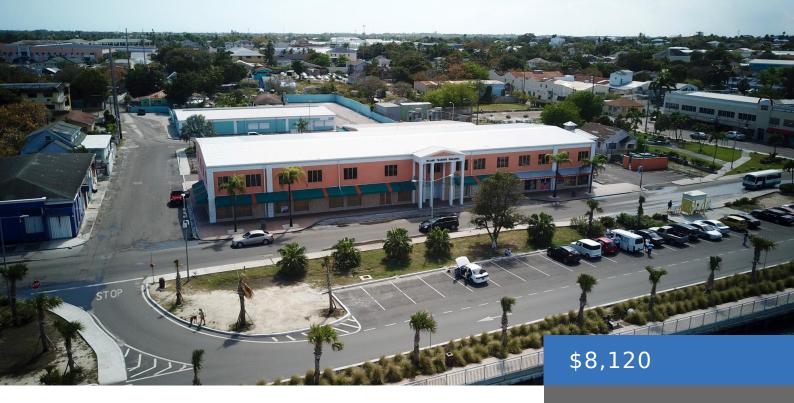

## **EAST BAY STREET**

https://bahamasluxuryrealty.net

A 4,872 sq. ft. second-floor office spaceâ divisible to suit your needsâ di now available for lease in a well-maintained, two-storey mixed-use complex in Nassau, Bahamas. This flexible office space offers excellent visibility and easy access, just minutes from Paradise Island, Harbour Bay Shopping Plaza, and popular restaurants. Ideal for professional services or corporate offices, the space [...]

## **Basics**

Category: Building Only

Island: New Providence/Paradise Island

Sale or Rent: For Rent Only

MLS ID: 63018

**Currency: BSD** 

Rental Amount: \$8,120

**Date Listed:** 2025-07-02T00:00:00