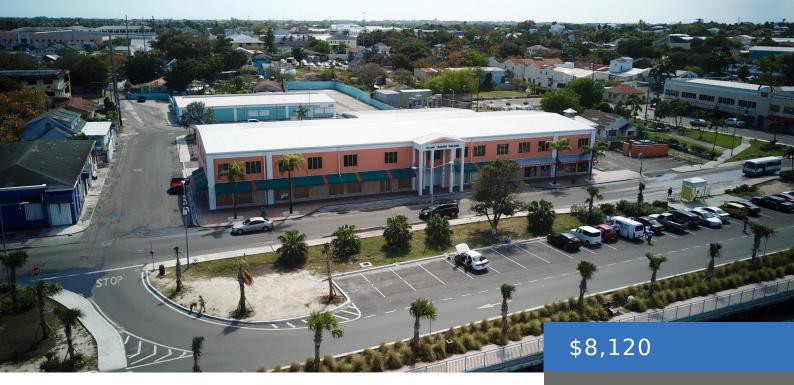

EAST BAY STREET - SUITE 203

https://bahamasluxuryrealty.net

Suite 203 a 4,872 sq. ft. second-floor office spaceâ[]divisible to suit your needsâ[]is now available for lease in a well-maintained, two-storey mixed-use complex in Nassau, Bahamas. This flexible office space offers excellent visibility and easy access, just minutes from Paradise Island, Harbour Bay Shopping Plaza, and popular restaurants. Ideal for professional services or corporate offices, [...] Building Only

## Basics

Category: Building Only Island: New Providence/Paradise Island Sale or Rent: For Rent Only MLS ID: 63018

Currency: BSD Rental Amount: \$8,120 Date Listed: 2025-07-02T00:00:00