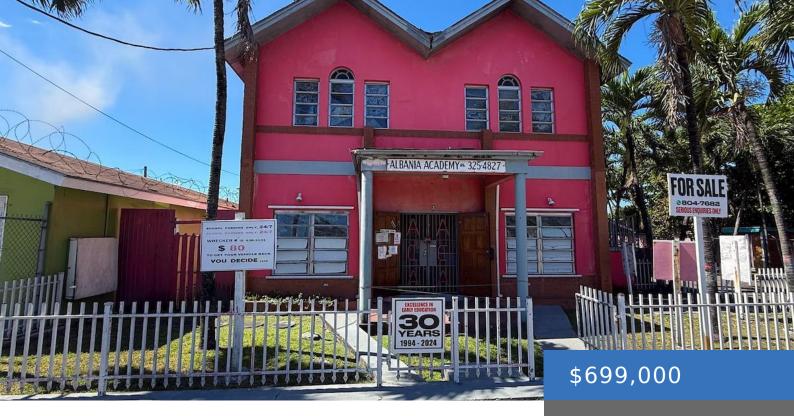

#### **EAST STREET & PALM TREE AVENUE**

https://bahamasluxuryrealty.net

Discover this exceptional 4,000 sq ft two-story commercial building situated on Lot 13, a 5,000 sq ft lot, with Lot 14 being adjacent and 5,000 sq ft parcel includedâ offering added potential for expansion or additional parking. These two lots being sold together are the perfect opportunity. Currently home to the Albania Christian Academy Preschool, these [...]

# **Basics**

Category: Building and Land

**Lot size: 10000** sq ft

**Currency: BSD** 

**Lot:** 13 and 14

Date Listed: 2025-05-08T00:00:00

**Area: 4000** sq ft

Year built: 1994