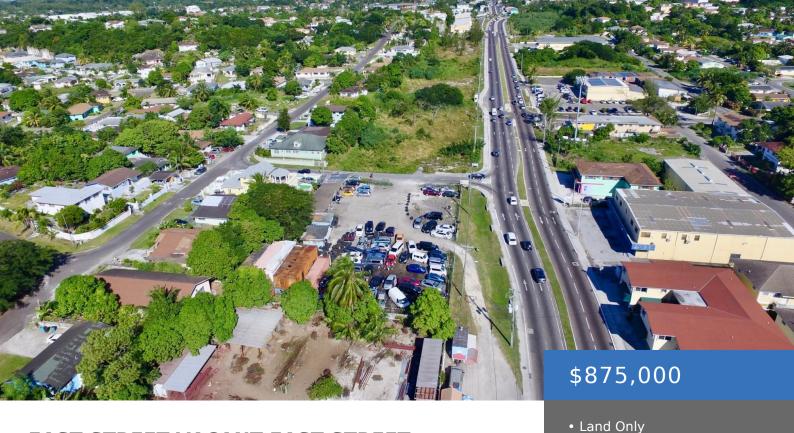

#### **EAST STREET VACANT EAST STREET**

https://bahamasluxuryrealty.net

Discover a prime opportunity with these expansive 37,207 sq. ft. commercial lots located in a highly sought-after area with high traffic visibility. This strategically positioned property offers exceptional potential for a variety of commercial ventures, making it ideal for retail, office or mixed-use development. Benefit from the area's strong demographics and growing demand, ensuring excellent [...]

### **Basics**

Category: Land Only

**Currency: BSD** 

Island: New Providence/Paradise Island

Sale or Rent: For Sale Only

MLS ID: 60564

**Lot size: 37207** sq ft

Block: E