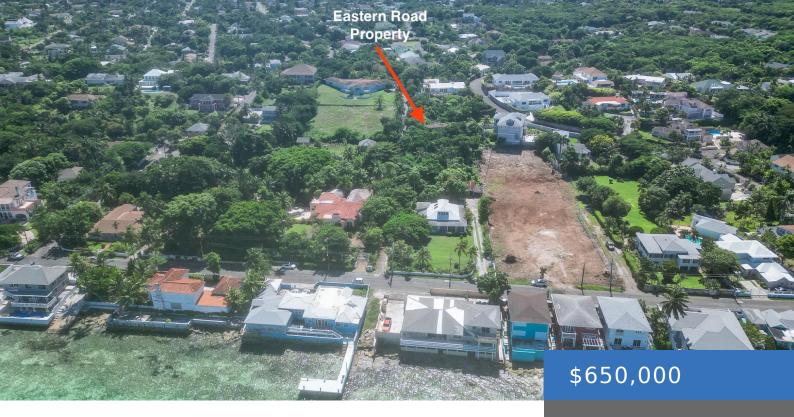

#### **EASTERN ROAD**

https://bahamasluxuryrealty.net

This single-family lot spans approximately 27,891 sq. ft. and features an incomplete 7,200 sq. ft. dwelling, originally designed with 4 bedrooms and 4 bathrooms. With thoughtful renovations, this expansive home can become a luxurious retreat, offering ample space for both living and entertaining. The layout provides a solid foundation for customization, allowing for personalized finishes [...]

# **Basics**

Category: Lots/Acreage

Bathrooms: 0 baths

Lot size: 27891 sq ft

Island: New Providence/Paradise Island

**Date Listed:** 2024-08-20T00:00:00

Bedrooms: 0 beds

Area: 27891 sq ft