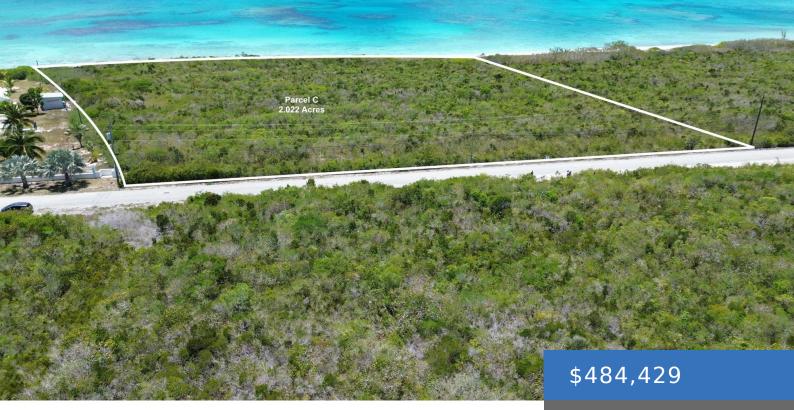

### **EDGECOMBE PARCEL C QUEENS HWY**

https://bahamasluxuryrealty.net

A fantastic opportunity to own 2.022 Acres on the beautiful island of San Salvador, where Columbus first landed in the new world. Imagine endless days of fun with family and friends on your very own powder soft, white sand multi-family beachfront property with unobstructed views to the west. Only a short 20 minute drive south [...]

# **Basics**

Category: Lots/Acreage

Bathrooms: 0 baths

Lot size: 88078 sq ft

Island: San Salvador

Sale or Rent: For Sale Only

MLS ID: 62998

Bedrooms: 0 beds

Area: 88078 sq ft

**Currency: BSD** 

Lot: C

**Date Listed:** 2025-05-27T00:00:00