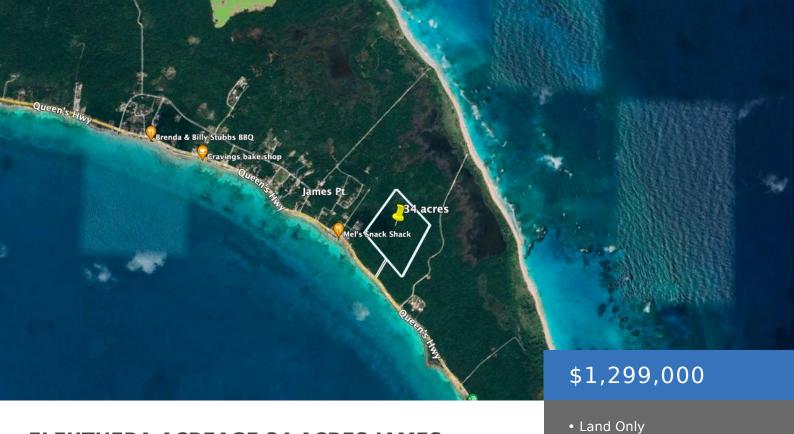

# ELEUTHERA ACREAGE 34 ACRES JAMES CISTERN COMMERCIAL

https://bahamasluxuryrealty.net

Located in the picturesque paradise of James Cistern, Eleuthera, this stunning 34-acre property offers an exceptional opportunity for development and investment. With utilities conveniently available at the road and open zoning, the possibilities are endless. Elevated views provide a breathtaking backdrop for your vision, whether it be a secluded retreat, a luxury subdivision, or a [...]

## **Miscellaneous**

Legal Description: 34 Acres James Cistern, Queens Highway Eleuthera Bahamas

Phone: (242) 422-3580 (Bahamas) / (954) 591-4999 (USA)

Email: Pat@bahamasluxuryrealty.net

Address: 201 Caves Terrace, Nassau, Bahamas