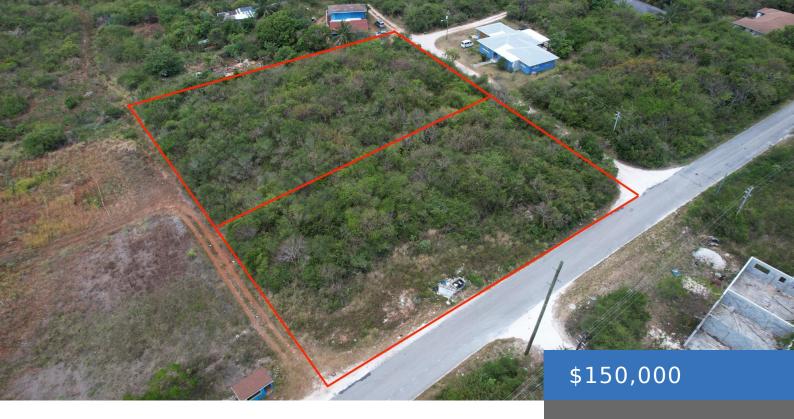

#### **ELEUTHERA ISLAND SHORES**

https://bahamasluxuryrealty.net

This spacious vacant lot is located within the Eleuthera Island Shores neighborhood, minutes from the world-famous Surfer's Beach . It is conveniently situated on the main Queen's Highway, with direct access to lampoles, making electricity connection seamless. The owner also owns the adjacent lot which is also available for purchase should you wish to develop [...]

## **Basics**

Category: Lots/Acreage

Bathrooms: 0 baths

Lot size: 9600 sq ft

**Island:** Eleuthera

Subdivision: Eleuthera Island Shores

Date Listed: 2024-05-14T00:00:00

Bedrooms: 0 beds

### **Miscellaneous**

**Legal Description:** Lot number 2 in block number 8 in Section A of **Site Influences:** Highway

the Subdivision "Eleuthera Island Shores" Access

Road: Street

Phone: (242) 422-3580 (Bahamas) / (954) 591-4999 (USA)