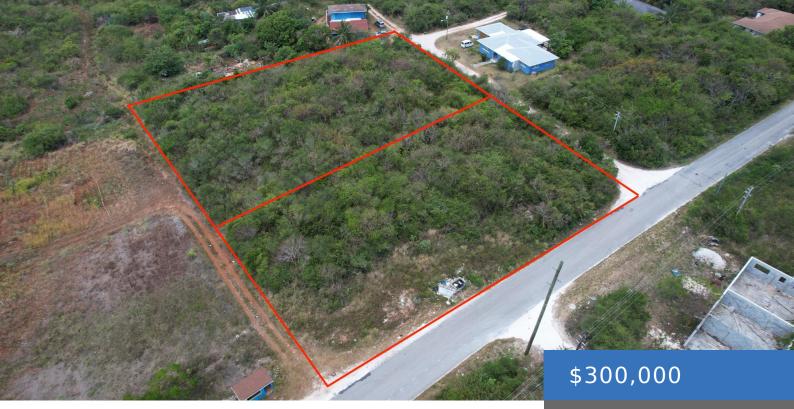

#### **ELEUTHERA ISLAND SHORES**

https://bahamasluxuryrealty.net

This spacious parcel is located within the Eleuthera Island Shores neighborhood, minutes from the world-famous Surfer's Beach . It is two lots conveniently situated on the main Queen's Highway, with direct access to lampoles, making electricity connection seamless. The owner is open to selling both as a pair or separately. Lots 1 &2 are within [...]

#### **Basics**

Category: Lots/Acreage Bathrooms: 0 baths Lot size: 19200 sq ft Block: 8 Lot: 1 & 2 Date Listed: 2024-05-14T00:00:00

Bedrooms: 0 beds Area: 0 sq ft Currency: BSD Island: Eleuthera Sale or Rent: For Sale Only MLS ID: 57759