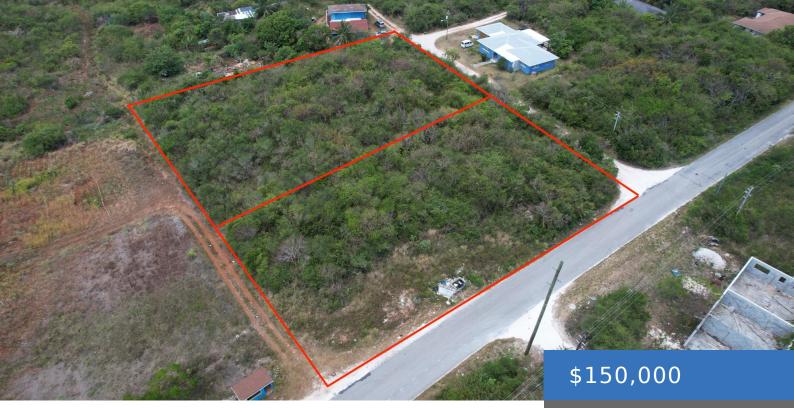

### **ELEUTHERA ISLAND SHORES**

https://bahamasluxuryrealty.net

This spacious vacant lot is located within the Eleuthera Island Shores neighborhood, minutes from the world-famous Surfer's Beach . It is conveniently situated on the main Queen's Highway, with direct access to lampoles, making electricity connection seamless. The owner also owns the adjacent lot which is also available for purchase should you wish to develop [...]

### Call us now

Phone: (242) 422-3580 (Bahamas) / (954) 591-4999 (USA) Email: Pat@bahamasluxuryrealty.net Address: 201 Caves Terrace, Nassau, Bahamas

Category: Lots/Acreage Bathrooms: 0 baths Lot size: 9600 sq ft Block: 8 Lot: 1 Sale or Rent: For Sale Only MLS ID: 57760

Bedrooms: 0 beds Area: 0 sq ft Currency: BSD Island: Eleuthera Subdivision: Eleuthera Island Shores Date Listed: 2024-05-17T00:00:00