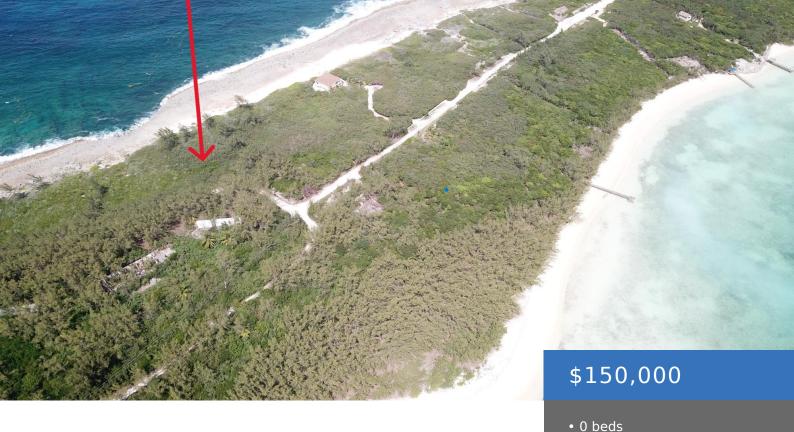

### **ELEUTHERA LOT WHALE POINT ESTATES**

https://bahamasluxuryrealty.net

Lot #7 Whale Point Estates, North Eleuthera, Bahamas Discover the unparalleled charm of this stunning multi-family waterfront property, located in the prestigious Whale Point Estates on Eleuthera Island, Bahamas. With an impressive 110 feet of pristine water frontage, this property offers sweeping views of the breathtaking Atlantic Ocean. A short 5-minute walk takes you to [...]

### **Basics**

Category: Lots/Acreage

Bathrooms: 0 baths

**Lot size: 40729** sq ft

**Island:** Eleuthera

Sale or Rent: For Sale Only

**MLS ID:** 61810

Bedrooms: 0 beds