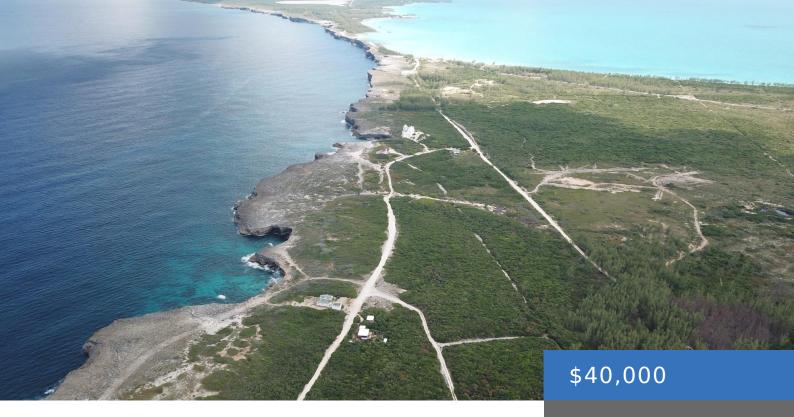

#### **ELEUTHERA LOT WHALE POINT ESTATES**

https://bahamasluxuryrealty.net

Tucked away in the exclusive Whale Point Subdivision, this oversized lot spans 14,500 square feet, offering ample space for your dream residence. Just a brief 10-minute boat ride from Harbour Island, renowned for its pristine pink sand beach, this property boasts mature vegetation and native trees, creating a tranquil atmosphere. Nature lovers will appreciate its [...]

## **Basics**

Category: Lots/Acreage

Bathrooms: 0 baths

Lot size: 14500 sq ft

**Island:** Eleuthera

Sale or Rent: For Sale Only

MLS ID: 63013

Bedrooms: 0 beds