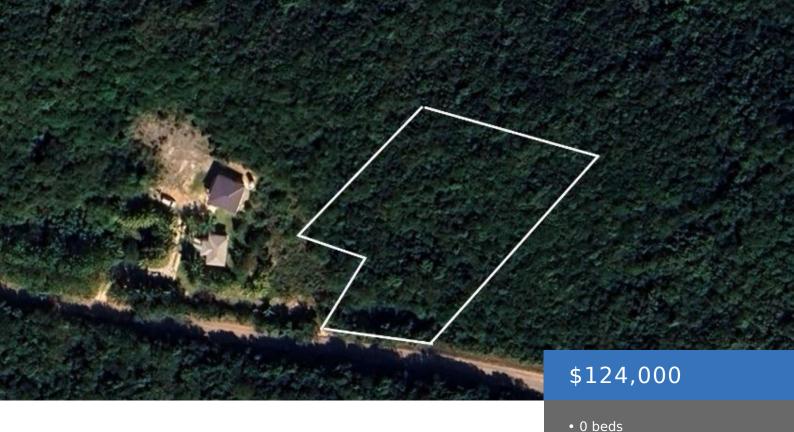

### **ELEVATED GREGORY TOWN LOT**

https://bahamasluxuryrealty.net

Three parcels of Elevated land with 80 feet of frontage on the main Queen's Highway in North Eleuthera. Lots comprise of over one acre of land. Close to The Cove and Gaulding Cay Beach. Five minutes from Gregory Town and 20 minutes from the North Eleuthera Airport. Open Zoning, ideal for apartments, Eco Lodge, small [...]

- 0 baths
- Lots/Acreage
- 46914 sq ft

## **Basics**

Category: Lots/Acreage

**Bathrooms: 0** baths

**Lot size: 46914** sq ft

**Island:** Eleuthera

Sale or Rent: For Sale Only

MLS ID: 62196

Bedrooms: 0 beds

**Area: 46914** sq ft

Currency: BSD

Lot: -

**Date Listed:** 2025-04-30T00:00:00

# **Miscellaneous**

Legal Description: Land 1 mile NW of Sugar Hill Site Influences: Easy Access, Highway

Rd, 46,914 sq. ft. Gregory Town, Eleuthera Access, Treed Lot, Road - Paved