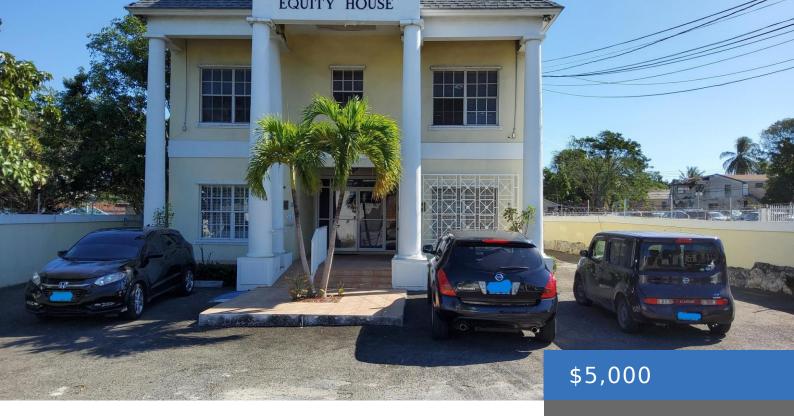

## **EQUITY HOUSE 7 MOUNT ROYAL AVENUE**

https://bahamasluxuryrealty.net

This approximately 3,300 sq ft, well maintained and structurally sound building comprised of 3 floors is represented by a waiting area (252 sq ft -ground floor), professional practice area (1,519 sq ft - 2nd floor), and lots of open space for storage (1,519 - 3rd floor) that can also be converted to office space. It [...]

# **Basics**

Category: Building and Land

Lot size: 7000 sq ft

**Currency: BSD** 

Rental Amount: \$5,000

Date Listed: 2025-03-04T00:00:00

**Area: 5000** sq ft

Year built: 2000