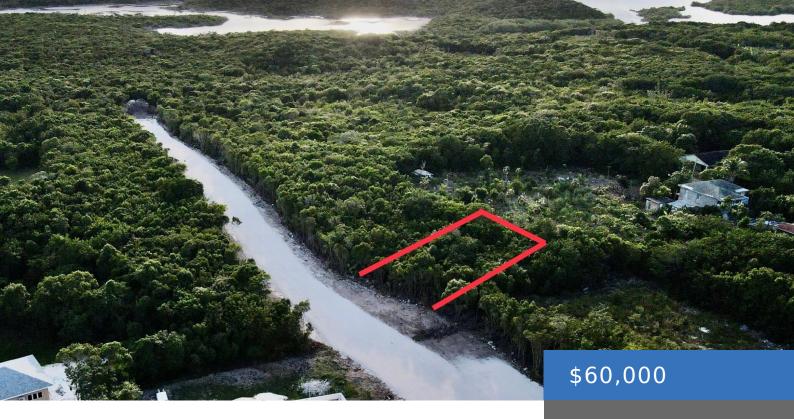

# **Basics**

Category: Lots/Acreage

Bathrooms: 0 baths

Lot size: 6250 sq ft

**Island:** Eleuthera

Sale or Rent: For Sale Only

MLS ID: 60412

Bedrooms: 0 beds

### **Miscellaneous**

**Legal Description:** Site Influences: Adult Oriented, Central location, Easy

EXQUISITE PALMS LOT# 4 Access, Family Oriented, Golf Course Nearby, Highway Access, Private PALMETTO POINT Setting, Low Maint Yard, Shopping Nearby, Treed Lot, Recreation